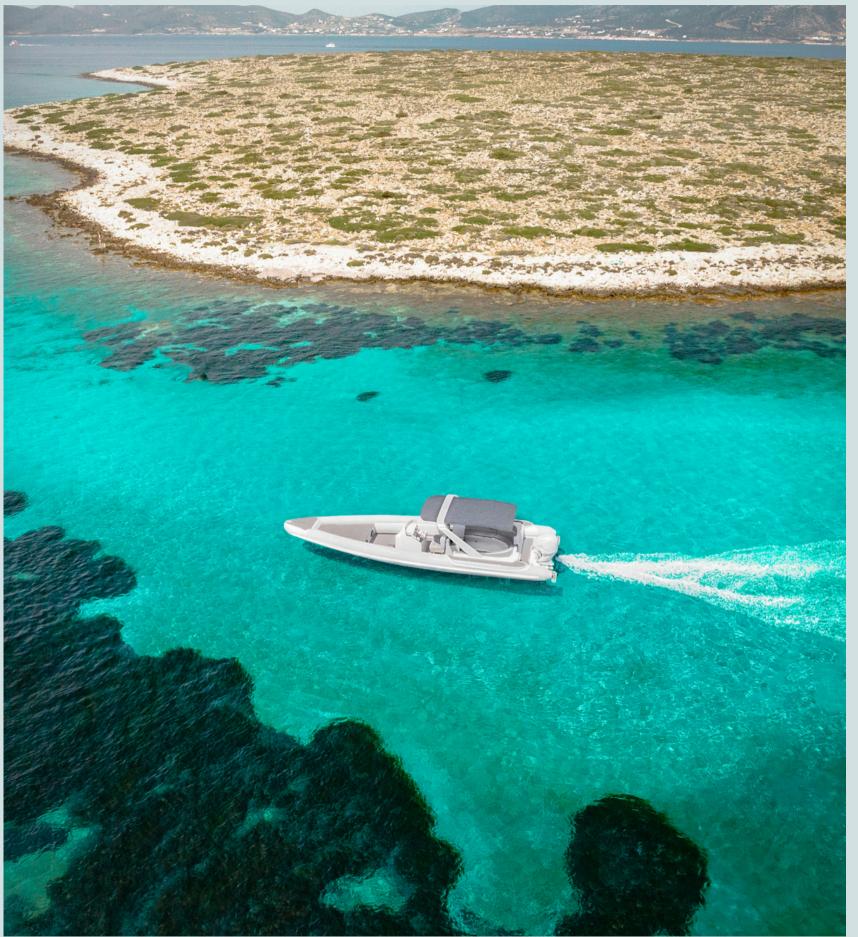

## A few words

The MATRIX 32 is a perfect blend of sleek design, power, and versatility. Built for comfort and performance, this rib offers spacious seating, advanced features, and exceptional handling, making it ideal for both thrilling adventures and relaxed cruising.

Whether exploring hidden coves or skimming across crystal-clear waters, the MATRIX 32 ensures an unforgettable experience at sea.